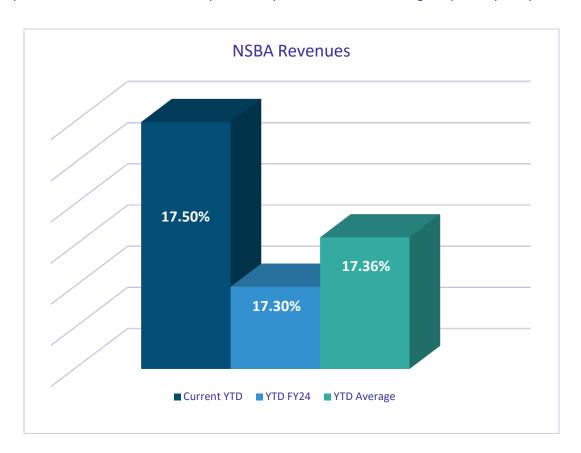

| 0                    | 121,825,947         | 26,314,546.33               | 1,389,621.37      | 94,121,779.30                  | 22.7%               |

### **Norway Savings Bank Arena**

for the Period Ended October 31, 2024

As of October 2024, Norway Arena had an operating loss fiscal YTD of \$100,168.

### **Revenues:**

The operating revenues for Norway Arena through October 2024 are \$192,634 or 17.5% of the budget as compared to 17.3% of actual revenues through October 2023. This revenue comes from concessions, sign advertisements, pro shop lease, youth programming, shinny hockey, public skating, and ice rentals.

• Ice rentals have bounced back with rink project wrapping up.

\*Graph reflects current YTD with comparison to prior YTD and YTD average of prior 3 years percentage.





#### CITY OF AUBURN OCTOBER REVENUES- NSBA

PAGE 1 glflxrpt

|                                                                                                                                                                                                                                                                                                                                                                                                                                                                                                                                                                                                                                                   | ORIGINAL<br>APPROP