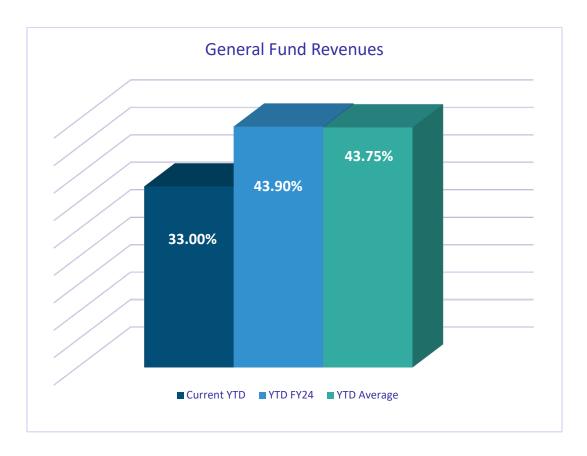

#### Revenues

Total revenues collected through October 2024 were **\$41.39M** or **33.0%** of budgeted general fund revenue, as compared to 43.9% of actual revenues through October 2023.

•Revenues down 7% in Clerks department- Commercial licenses down by over \$15K. Other larger percentage reductions attributed to School Department.

### **General Fund**

for the Period Ended October 31, 2024

\*Graph reflects current YTD with comparison to prior YTD and YTD average of prior 3 years percentage.

PAGE 1 glflxrpt

|                                                                                                                                                                                                                                                                                                                                                   | ORIGINAL<br>APPROP                                                                                   | TRANFRS/<br>ADJSTMTS            | REVISED<br>BUDGET                                                                         | ACTUALS                                                                                                                          | ENCUMBRANCES                                         | AVAILABLE<br>BUDGET                                                                                                                   | PCT<br>USED                                                                                   |
|---------------------------------------------------------------------------------------------------------------------------------------------------------------------------------------------------------------------------------------------------------------------------------------------------------------------------------------------------|------------------------------------------------------------------------------------------------------|---------------------------------|-------------------------------------------------------------------------------------------|----------------------------------------------------------------------------------------------------------------------------------|------------------------------------------------------|---------------------------------------------------------------------------------------------------------------------------------------|-----------------------------------------------------------------------------------------------|
|                                                                                                                                                                                                                                                                                                                                                   |                                                                                                      |                                 |                                                                                           |                                                                                                                                  |                                                      |                                                                                                                                       |                                                                                               |
| 1000 General Fund                                                                                                                                                                                                                                                                                                                                 |                                                                                                      |                                 |                                                                                           |                                                                                                                                  |                                                      |                                                                                                                                       |                                                                                               |
| 1006 Communications & Engagement                                                                                                                                                                                                                                                                                                                  |                                                                                                      |                                 |                                                                                           |                                                                                                                                  |                                                      |                                                                                                                                       |                                                                                               |
| 420070 Sponsorships-Special Events                                                                                                                                                                                                                                                                                                                | -65,000                                                                                              | 0                               | -65,000                                                                                   | .00                                                                                                                              | .00                                                  | -65,000.00                                                                                                                            | .0%                                                                                           |
| TOTAL Communications & Engagement                                                                                                                                                                                                                                                                                                                 | -65,000                                                                                              | 0                               | -65,000                                                                                   | .00                                                                                                                              | .00                                                  | -65,000.00                                                                                                                            | .0%                                                                                           |
| 1007 City Clerk                                                                                                                                                                                                                                                                                                                                   |                                                                                                      |                                 |                                                                                           |                                                                                                                                  |                                                      |                                                                                                                                       |                                                                                               |
| 420011 Fees - Clerk/Sale of Copies 420013 Fees - Voter Registration Lis 420024 Fees - City Clerk Notary 420066 City Clerk Advertising Fees 421001 Certificate - Birth 421002 Certificate - Death 421003 Certificate - Marriage 421006 Licenses - Commercial 421007 Licenses - Marriage 421012 Marijuana Business Licenses 421101 Permits - Burial | -60<br>-200<br>-1,100<br>0<br>-3,500<br>-17,000<br>-4,500<br>-75,000<br>-5,500<br>-200,000<br>-2,000 | 0<br>0<br>0<br>0<br>0<br>0<br>0 | -60<br>-200<br>-1,100<br>0<br>-3,500<br>-17,000<br>-4,500<br>-5,500<br>-200,000<br>-2,000 | -6.00<br>-22.00<br>-470.00<br>-400.00<br>-1,732.00<br>-4,480.60<br>-2,151.80<br>-10,590.00<br>-3,240.00<br>-71,700.00<br>-686.00 | .00<br>.00<br>.00<br>.00<br>.00<br>.00<br>.00<br>.00 | -54.00<br>-178.00<br>-630.00<br>400.00<br>-1,768.00<br>-12,519.40<br>-2,348.20<br>-64,410.00<br>-2,260.00<br>-128,300.00<br>-1,314.00 | 10.0%<br>11.0%<br>42.7%<br>.0%<br>49.5%<br>26.4%<br>47.8%<br>14.1%<br>58.9%<br>35.9%<br>34.3% |
| TOTAL City Clerk                                                                                                                                                                                                                                                                                                                                  | -308,860                                                                                             | 0                               | -308,860                                                                                  | -95,478.40                                                                                                                       | .00                                                  | -213,381.60                                                                                                                           | 30.9%                                                                                         |
| 1008 Finance                                                                                                                                                                                                                                                                                                                                      |                                                                                                      |                                 |                                                                                           |                                                                                                                                  |                                                      |                                                                                                                                       |                                                                                               |
| 401011 2011 Property Tax Revenue<br>401013 2013 Property Tax Revenue<br>401014 2014 Property Tax Revenue<br>401015 2015 Property Tax Revenue<br>401016 2016 Property Tax Revenue<br>401017 2017 Property Tax Revenue<br>401018 2018 Property Tax Revenue<br>401019 2019 Property Tax Revenue<br>401020 2020 Property Tax Revenue                  | 0<br>0<br>0<br>0<br>0<br>0<br>0                                                                      | 0<br>0<br>0<br>0<br>0<br>0<br>0 | 0<br>0<br>0<br>0<br>0<br>0<br>0                                                           | -145.05<br>-300.00<br>-148.75<br>-41.04<br>.00<br>.00<br>-99.41<br>-696.54                                                       | .00<br>.00<br>.00<br>.00<br>.00<br>.00<br>.00        | 145.05<br>300.00<br>148.75<br>41.04<br>.00<br>.00<br>99.41<br>696.54                                                                  | . 0%<br>. 0%<br>. 0%<br>. 0%<br>. 0%<br>. 0%<br>. 0%<br>. 0%                                  |