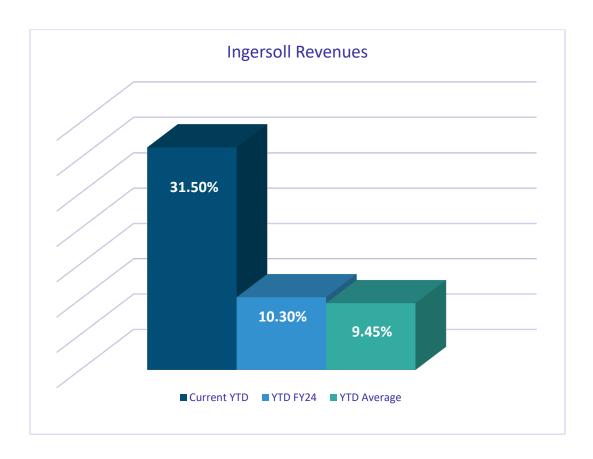

### CITY OF AUBURN, MAINE INVESTMENT SCHEDULE AS OF October 31, 2024

| INVESTMENT                  |      | FUND                    | 0  | BALANCE<br>ctober 31, 2024 | BALANCE<br>September 30, 2024 | INTEREST<br>RATE |
|-----------------------------|------|-------------------------|----|----------------------------|-------------------------------|------------------|
| ANDROSCOGGIN BANK           | 449  | CAPITAL PROJECTS        | \$ | 1,628,753.27               | \$1,625,643.96                | 2.00%            |
| ANDROSCOGGIN BANK           | 502  | SR-TIF                  | \$ | 1,058,611.23               | \$1,056,590.33                | 2.00%            |
| ANDROSCOGGIN BANK           | 836  | GENERAL FUND            | \$ | 30,677,590.07              | \$37,859,868.70               | 2.00%            |
| ANDROSCOGGIN BANK           | 801  | WORKERS COMP            | \$ | 54,782.96                  | \$54,678.39                   | 2.00%            |
| ANDROSCOGGIN BANK           | 684  | EMS CAPITAL RESERVE     | \$ | 354,211.83                 | \$353,535.62                  | 2.00%            |
| ANDROSCOGGIN BANK           | 414  | INGERSOLL TURF FACILITY | \$ | 236,508.77                 | \$236,057.26                  | 2.00%            |
| ANDROSCOGGIN BANK           | 0888 | ELHS FUNDRAISING        | \$ | 423,524.59                 | \$422,716.10                  | 2.00%            |
| ANDROSCOGGIN BANK           |      | ELHS CONSTRUCTION       | \$ | 8,592,579.35               | \$8,569,697.21                | 2.00%            |
| NOMURA 2                    |      | ELHS Bond Proceeds      | \$ | 4,023,708.42               | \$4,023,708.42                | 2.08%            |
| Northern Capital Securities | CD   | GENERAL FUND            | \$ | 250,000.00                 | \$250,000.00                  | 5.00%            |
| Northern Capital Securities | CD   | GENERAL FUND            | \$ | 250,000.00                 | \$250,000.00                  | 5.05%            |
| Northern Capital Securities | CD   | GENERAL FUND            | \$ | 250,000.00                 | \$250,000.00                  | 4.20%            |
| Northern Capital Securities | CD   | GENERAL FUND            | \$ | 250,000.00                 | \$250,000.00                  | 5.80%            |
| Northern Capital Securities | CD   | GENERAL FUND            | \$ | 250,000.00                 | \$250,000.00                  | 5.40%            |
| Northern Capital Securities | CD   | GENERAL FUND            | \$ | 250,000.00                 | \$250,000.00                  | 5.75%            |
| Northern Capital Securities | CD   | GENERAL FUND            | \$ | 250,000.00                 | \$250,000.00                  | 5.60%            |
| Northern Capital Securities | CD   | GENERAL FUND            | \$ | 250,000.00                 | \$250,000.00                  | 4.95%            |
| Northern Capital Securities | CD   | GENERAL FUND            | \$ | 250,000.00                 | \$250,000.00                  | 5.00%            |
| Northern Capital Securities | CD   | GENERAL FUND            | \$ | 250,000.00                 | \$250,000.00                  | 5.00%            |
| Northern Capital Securities | CD   | GENERAL FUND            | \$ | 250,000.00                 | \$250,000.00                  | 5.00%            |
| Northern Capital Securities | CD   | GENERAL FUND            | \$ | 250,000.00                 | \$250,000.00                  | 5.10%            |
| Northern Capital Securities | CD   | GENERAL FUND            | \$ | 250,000.00                 | \$250,000.00                  | 5.10%            |
| Northern Capital Securities | CD   | GENERAL FUND            | \$ | 250,000.00                 | \$250,000.00                  | 5.10%            |
| Northern Capital Securities | CD   | GENERAL FUND            | \$ | 250,000.00                 | \$250,000.00                  | 5.15%            |
| Northern Capital Securities | CD   | GENERAL FUND            | \$ | 250,000.00                 | \$250,000.00                  | 4.50%            |
| Northern Capital Securities | CD   | GENERAL FUND            | \$ | 250,000.00                 | \$250,000.00                  | 4.35%            |
| Northern Capital Securities | CD   | GENERAL FUND            | \$ | 250,000.00                 | \$250,000.00                  | 4.40%            |
| GRAND TOTAL                 |      |                         | \$ | 51,550,270.49              | \$ 58,702,495.99              | 4.02%            |