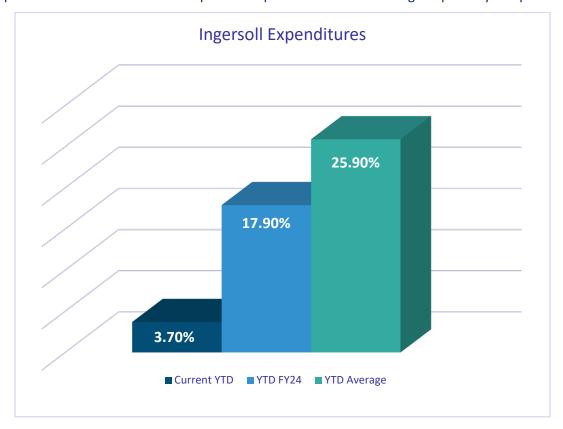

### CITY OF AUBURN, MAINE INVESTMENT SCHEDULE AS OF October 31, 2024

| INVESTMENT                  |      | FUND                    | 0  | BALANCE<br>ctober 31, 2024 | BALANCE<br>September 30, 2024 | INTEREST<br>RATE |
|-----------------------------|------|-------------------------|----|----------------------------|-------------------------------|------------------|
| ANDROSCOGGIN BANK           | 449  | CAPITAL PROJECTS        | \$ | 1,628,753.27               | \$1,625,643.96                | 2.00%            |
| ANDROSCOGGIN BANK           | 502  | SR-TIF                  | \$ | 1,058,611.23               | \$1,056,590.33                | 2.00%            |
| ANDROSCOGGIN BANK           | 836  | GENERAL FUND            | \$ | 30,677,590.07              | \$37,859,868.70               | 2.00%            |
| ANDROSCOGGIN BANK           | 801  | WORKERS COMP            | \$ | 54,782.96                  | \$54,678.39                   | 2.00%            |
| ANDROSCOGGIN BANK           | 684  | EMS CAPITAL RESERVE     | \$ | 354,211.83                 | \$353,535.62                  | 2.00%            |
| ANDROSCOGGIN BANK           | 414  | INGERSOLL TURF FACILITY | \$ | 236,508.77                 | \$236,057.26                  | 2.00%            |
| ANDROSCOGGIN BANK           | 0888 | ELHS FUNDRAISING        | \$ | 423,524.59                 | \$422,716.10                  | 2.00%            |
| ANDROSCOGGIN BANK           |      | ELHS CONSTRUCTION       | \$ | 8,592,579.35               | \$8,569,697.21                | 2.00%            |
| NOMURA 2                    |      | ELHS Bond Proceeds      | \$ | 4,023,708.42               | \$4,023,708.42                | 2.08%            |
| Northern Capital Securities | CD   | GENERAL FUND            | \$ | 250,000.00                 | \$250,000.00                  | 5.00%            |
| Northern Capital Securities | CD   | GENERAL FUND            | \$ | 250,000.00                 | \$250,000.00                  | 5.05%            |
| Northern Capital Securities | CD   | GENERAL FUND            | \$ | 250,000.00                 | \$250,000.00                  | 4.20%            |
| Northern Capital Securities | CD   | GENERAL FUND            | \$ | 250,000.00                 | \$250,000.00                  | 5.80%            |
| Northern Capital Securities | CD   | GENERAL FUND            | \$ | 250,000.00                 | \$250,000.00                  | 5.40%            |
| Northern Capital Securities | CD   | GENERAL FUND            | \$ | 250,000.00                 | \$250,000.00                  | 5.75%            |
| Northern Capital Securities | CD   | GENERAL FUND            | \$ | 250,000.00                 | \$250,000.00                  | 5.60%            |
| Northern Capital Securities | CD   | GENERAL FUND            | \$ | 250,000.00                 | \$250,000.00                  | 4.95%            |
| Northern Capital Securities | CD   | GENERAL FUND            | \$ | 250,000.00                 | \$250,000.00                  | 5.00%            |
| Northern Capital Securities | CD   | GENERAL FUND            | \$ | 250,000.00                 | \$250,000.00                  | 5.00%            |
| Northern Capital Securities | CD   | GENERAL FUND            | \$ | 250,000.00                 | \$250,000.00                  | 5.00%            |
| Northern Capital Securities | CD   | GENERAL FUND            | \$ | 250,000.00                 | \$250,000.00                  | 5.10%            |
| Northern Capital Securities | CD   | GENERAL FUND            | \$ | 250,000.00                 | \$250,000.00                  | 5.10%            |
| Northern Capital Securities | CD   | GENERAL FUND            | \$ | 250,000.00                 | \$250,000.00                  | 5.10%            |
| Northern Capital Securities | CD   | GENERAL FUND            | \$ | 250,000.00                 | \$250,000.00                  | 5.15%            |
| Northern Capital Securities | CD   | GENERAL FUND            | \$ | 250,000.00                 | \$250,000.00                  | 4.50%            |
| Northern Capital Securities | CD   | GENERAL FUND            | \$ | 250,000.00                 | \$250,000.00                  | 4.35%            |
| Northern Capital Securities | CD   | GENERAL FUND            | \$ | 250,000.00                 | \$250,000.00                  | 4.40%            |
| GRAND TOTAL                 |      |                         | \$ | 51,550,270.49              | \$ 58,702,495.99              | 4.02%            |