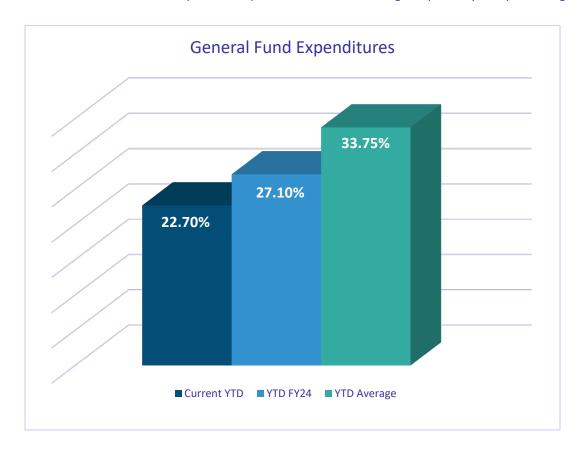

### **Expenditures**

Expenditures through October 2024 were **\$26.3M** or **22.7%** of the budget, as compared to 27.1% of actual expenditures through October 2023.

•Health & Social Services had a much higher expenditure total at this time last fiscal year. General Assistance reports that requests have slowed.

### **General Fund**

for the Period Ended October 31, 2024

\*Graph reflects current YTD with comparison to prior YTD and YTD average of prior 3 years percentage.

PAGE 1 glflxrpt

|                                                                                                                                                                                                                                                                                                                                                   | ORIGINAL<br>APPROP                                                                                   | TRANFRS/<br>ADJSTMTS            | REVISED<br>BUDGET                                                                         | ACTUALS                                                                                                                          | ENCUMBRANCES                                         | AVAILABLE<br>BUDGET                                                                                                                   | PCT<br>USED                                                                                   |
|---------------------------------------------------------------------------------------------------------------------------------------------------------------------------------------------------------------------------------------------------------------------------------------------------------------------------------------------------|------------------------------------------------------------------------------------------------------|---------------------------------|-------------------------------------------------------------------------------------------|----------------------------------------------------------------------------------------------------------------------------------|------------------------------------------------------|---------------------------------------------------------------------------------------------------------------------------------------|-----------------------------------------------------------------------------------------------|
|                                                                                                                                                                                                                                                                                                                                                   |                                                                                                      |                                 |                                                                                           |                                                                                                                                  |                                                      |                                                                                                                                       |                                                                                               |
| 1000 General Fund                                                                                                                                                                                                                                                                                                                                 |                                                                                                      |                                 |                                                                                           |                                                                                                                                  |                                                      |                                                                                                                                       |                                                                                               |
| 1006 Communications & Engagement                                                                                                                                                                                                                                                                                                                  |                                                                                                      |                                 |                                                                                           |                                                                                                                                  |                                                      |                                                                                                                                       |                                                                                               |
| 420070 Sponsorships-Special Events                                                                                                                                                                                                                                                                                                                | -65,000                                                                                              | 0                               | -65,000                                                                                   | .00                                                                                                                              | .00                                                  | -65,000.00                                                                                                                            | .0%                                                                                           |
| TOTAL Communications & Engagement                                                                                                                                                                                                                                                                                                                 | -65,000                                                                                              | 0                               | -65,000                                                                                   | .00                                                                                                                              | .00                                                  | -65,000.00                                                                                                                            | .0%                                                                                           |
| 1007 City Clerk                                                                                                                                                                                                                                                                                                                                   |                                                                                                      |                                 |                                                                                           |                                                                                                                                  |                                                      |                                                                                                                                       |                                                                                               |
| 420011 Fees - Clerk/Sale of Copies 420013 Fees - Voter Registration Lis 420024 Fees - City Clerk Notary 420066 City Clerk Advertising Fees 421001 Certificate - Birth 421002 Certificate - Death 421003 Certificate - Marriage 421006 Licenses - Commercial 421007 Licenses - Marriage 421012 Marijuana Business Licenses 421101 Permits - Burial | -60<br>-200<br>-1,100<br>0<br>-3,500<br>-17,000<br>-4,500<br>-75,000<br>-5,500<br>-200,000<br>-2,000 | 0<br>0<br>0<br>0<br>0<br>0<br>0 | -60<br>-200<br>-1,100<br>0<br>-3,500<br>-17,000<br>-4,500<br>-5,500<br>-200,000<br>-2,000 | -6.00<br>-22.00<br>-470.00<br>-400.00<br>-1,732.00<br>-4,480.60<br>-2,151.80<br>-10,590.00<br>-3,240.00<br>-71,700.00<br>-686.00 | .00<br>.00<br>.00<br>.00<br>.00<br>.00<br>.00<br>.00 | -54.00<br>-178.00<br>-630.00<br>400.00<br>-1,768.00<br>-12,519.40<br>-2,348.20<br>-64,410.00<br>-2,260.00<br>-128,300.00<br>-1,314.00 | 10.0%<br>11.0%<br>42.7%<br>.0%<br>49.5%<br>26.4%<br>47.8%<br>14.1%<br>58.9%<br>35.9%<br>34.3% |
| TOTAL City Clerk                                                                                                                                                                                                                                                                                                                                  | -308,860                                                                                             | 0                               | -308,860                                                                                  | -95,478.40                                                                                                                       | .00                                                  | -213,381.60                                                                                                                           | 30.9%                                                                                         |
| 1008 Finance                                                                                                                                                                                                                                                                                                                                      |                                                                                                      |                                 |                                                                                           |                                                                                                                                  |                                                      |                                                                                                                                       |                                                                                               |
| 401011 2011 Property Tax Revenue<br>401013 2013 Property Tax Revenue<br>401014 2014 Property Tax Revenue<br>401015 2015 Property Tax Revenue<br>401016 2016 Property Tax Revenue<br>401017 2017 Property Tax Revenue<br>401018 2018 Property Tax Revenue<br>401019 2019 Property Tax Revenue<br>401020 2020 Property Tax Revenue                  | 0<br>0<br>0<br>0<br>0<br>0<br>0                                                                      | 0<br>0<br>0<br>0<br>0<br>0<br>0 | 0<br>0<br>0<br>0<br>0<br>0<br>0                                                           | -145.05<br>-300.00<br>-148.75<br>-41.04<br>.00<br>.00<br>-99.41<br>-696.54                                                       | .00<br>.00<br>.00<br>.00<br>.00<br>.00<br>.00        | 145.05<br>300.00<br>148.75<br>41.04<br>.00<br>.00<br>99.41<br>696.54                                                                  | . 0%<br>. 0%<br>. 0%<br>. 0%<br>. 0%<br>. 0%<br>. 0%<br>. 0%                                  |