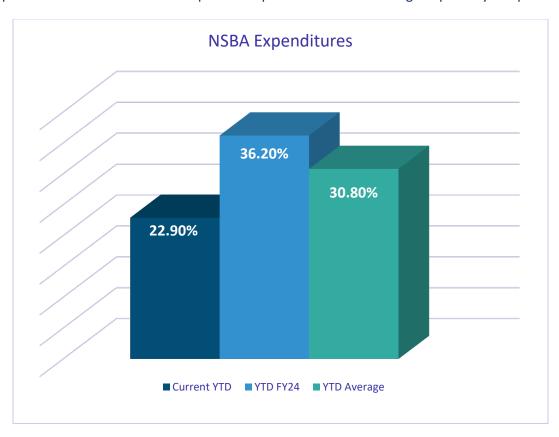

| 17.5%                                                                                                                                                                           |

### **Expenditures:**

The operating expenses for Norway Arena through October 2024 were \$292,802 or 22.9% of the budget as compared to 36.2% of actual expenditures through October 2023. These expenses include personnel costs, supplies, utilities, repairs, capital purchases and maintenance.

• Electricity credits from hydro agreement have kept costs extremely low YTD.

\*Graph reflects current YTD with comparison to prior YTD and YTD average of prior 3 years percentage.





#### CITY OF AUBURN OCTOBER EXPENDITURES- NSBA

PAGE 1 glflxrpt

|